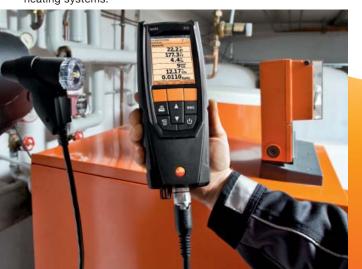

#### testo 320 -Comprehensive combustion analysis.

The 320 is designed for the job site and for the contractor that expects more. Use it for basic testing and tuning of all types of boilers, heater or furnaces. Use it to set up and commission more complex multi-stage, or modulating heating systems.