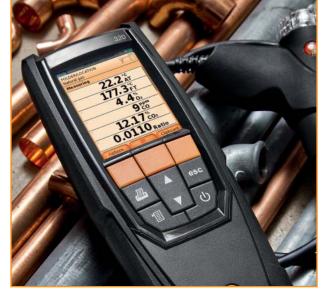

## testo 320 Combustion analysis in HD. Hi Def & Heavy Duty.

Innovative features like the *"flue gas matrix"* will graphically display the combustion characteristics. This is an easy way show if the heating system is running *efficiently "in the green"* or *wasteful and unsafe "in the red."* 

### Color graphic display in HD with simple icon navigation

It is bright and easy to see, it's easy to understand with simple menu icons.

Internal memory Store up to 500 tests.