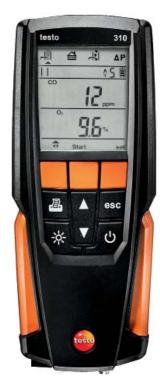

## testo 310 Fully featured. Priced right.

The fully featured testo 310 delivers more combustion parameters so you can get it right the first time - every time. Whether you need to perform basic combustion tuning, maintenance or safety checks, or install a new furnace or boiler the fully featured testo 310 delivers results.

### **Residential combustion analyzer**

### Rugged by design with more parameters

O2, CO (with NOx filter standard), CO2, draft, pressure, and more.

### Bright backlit display

Five-line backlit display with two-line readout and easy-to-navigate menu structure.

### Fastest startup available

Start testing faster - in only 30 seconds.

### Powerful magnets

Powerful magnets on the 310's housing allow for hands-free operation.

### **Connected hose & probe** Always ready for testing, the 310's probe and kink-free hose is connected to the analyzer.

www.testo.com/310

testo 320 - User-defined hi-def color graphic display.