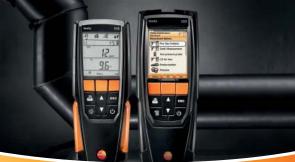

### Two solutions for better testo 310 & 320 kits combustion tuning.

The testo 310 & testo 320 make combustion analysis easier to perform, easier to control, and easier to understand.