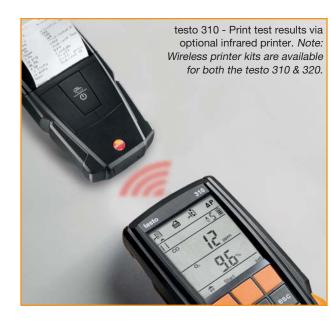

| Kits                                                                                                                                                                                                                                                                                           | Part No.     |
|------------------------------------------------------------------------------------------------------------------------------------------------------------------------------------------------------------------------------------------------------------------------------------------------|--------------|
| <b>testo 310 combustion analyzer</b><br><b>kit:</b> Includes: analyzer, rechargeable<br>battery, probe w/ cone, hose, silicon<br>tubing (for pressure), extra particulate<br>filters (5), AC power supply (with USB<br>recharging), pressure plugs (5), &<br>calibration certificate and case. | 0563 3100    |
| testo 310 combustion analyzer kit<br>with printer: Includes: all items in kit<br>as shown above (0563 3100) <i>plus</i> IR<br>printer (0554 3100), & 2 rolls of thermal<br>paper.                                                                                                              | 0563 3110    |
| testo 320 combustion analyzer<br>kit: Includes: testo 320 combustion<br>analyzer with rechargeable battery,<br>12" probe with cone & hose, AC power<br>supply (with USB recharging), and<br>rugged case.                                                                                       | 0563 3220 70 |
| <b>testo 320 combustion analyzer kit</b><br><b>with printer:</b> Includes: all items in<br>kit (0563 3220 70) <i>plus</i> IR Fast printer<br>(0554 0549), & 6 rolls of long life<br>thermal paper.                                                                                             | 0563 3220 71 |