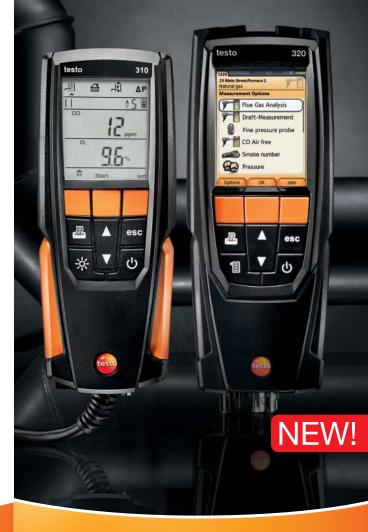

## testo 310 Fully featured. Priced right.

The fully featured testo 310 delivers more combustion parameters so you can get it right the first time - every time. Whether you need to perform basic combustion tuning, maintenance or safety checks, or install a new furnace or boiler the fully featured testo 310 delivers results.

### **Residential combustion analyzer**

## testo 320 Combustion analysis in HD. Hi Def & Heavy Duty.

Innovative features like the *"flue gas matrix"* will graphically display the combustion characteristics. This is an easy way show if the heating system is running *efficiently "in the green"* or *wasteful and unsafe "in the red."* 

# For residential and commercial combustion applications