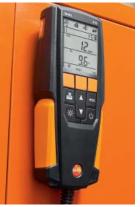

### Rugged by design with more parameters

O2, CO (with NOx filter standard), CO2, draft, pressure, and more.

### Bright backlit display

Five-line backlit display with two-line readout and easy-to-navigate menu structure.

### Powerful magnets

Powerful magnets on the 310's housing allow for hands-free operation.

### **Connected hose & probe** Always ready for testing, the 310's probe and kink-free hose is connected to the analyzer.

www.testo.com/310

testo 320 - User-defined hi-def color graphic display.