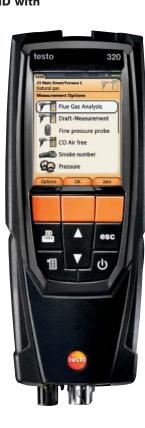

## testo 320 Combustion analysis in HD. Hi Def & Heavy Duty.

Innovative features like the *"flue gas matrix"* will graphically display the combustion characteristics. This is an easy way show if the heating system is running *efficiently "in the green"* or *wasteful and unsafe "in the red."* 

### Color graphic display in HD with simple icon navigation

It is bright and easy to see, it's easy to understand with simple menu icons.

Internal memory Store up to 500 tests.

## More measurement options:

- Ambient CO
- CO sensors with NOx filter standard
- Gas leak
- CO<sub>2</sub>
- And more...

Hardened cam-lock fittings

Provides leak-free operation and greater test confidence.